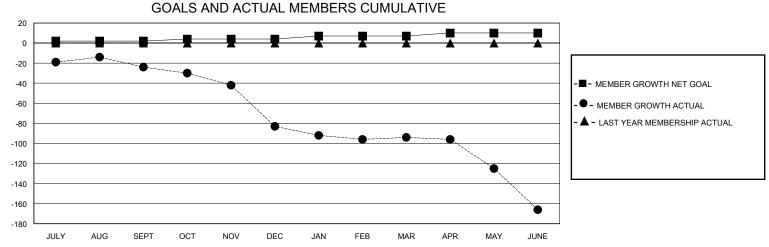

## District 105CN

Results as of: 6/30/2020

| GMT:                  | LOCATION ENGLAND |           |               |                       |                       |                         |                                                    |  |
|-----------------------|------------------|-----------|---------------|-----------------------|-----------------------|-------------------------|----------------------------------------------------|--|
|                       | Club             | s         |               | Members               |                       |                         |                                                    |  |
| RESULTS FOR 2019-2020 |                  |           |               | RESULTS FOR 2019-2020 |                       |                         |                                                    |  |
| QUARTER               | NEW CLUB GOAL    | NEW CLUBS | DROPPED CLUBS | QUARTER MEMBI         | ER GROWTH NET<br>GOAL | MEMBER GROWTH<br>ACTUAL | DROPPED<br>MEMBERS ACTUAL<br>(including transfers) |  |
| JULY/AUG/SEPT         | 0                | 0         | 0             | JULY/AUG/SEPT         | 2                     | 26                      | 42                                                 |  |
| OCT/NOV/DEC           | 0                | 0         | 2             | OCT/NOV/DEC           | 2                     | 24                      | 76                                                 |  |
| JAN/FEB/MAR           | 1                | 0         | 2             | JAN/FEB/MAR           | 3                     | 36                      | 39                                                 |  |
| APR/MAY/JUNE          | 0                | 0         | 3             | APR/MAY/JUNE          | 3                     | 13                      | 84                                                 |  |